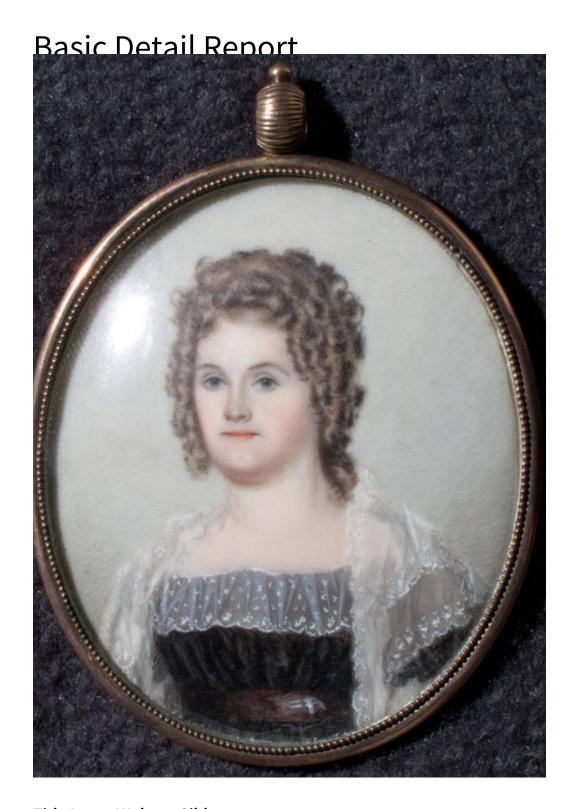

**Title Laura Wolcott Gibbs** 

Date 1820-1830

Primary Maker Laura Wolcott

Medium Miniature; watercolor on ivory under glass in metal frame

## **Basic Detail Report**

Description Bust-length portrait of a woman with brown curly hair and blue eyes. She is wearing a black dress, brown sash, and white pelerine with lace edging at the bust line. The metal frame has a loop for suspension and on the back, has an opening with a locket of braided hair under glass.

Dimensions Primary Dimensions (image height x width ):  $2\,5/16\,x\,2in$ . (5.8 x 5.1 cm) Frame (height x width x depth ):  $2\,7/8\,x\,2\,1/8\,x\,1/8in$ . (7.3 x 5.4 x 0.4cm)