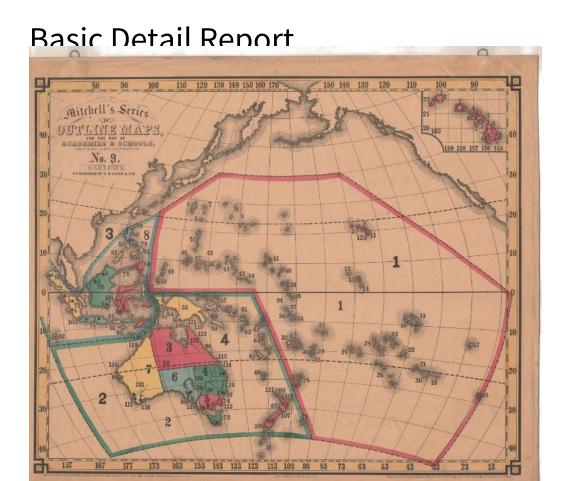

## Title Oceanica

Date 1857

Primary Maker Bingham & Kelly

Medium Lithography; black printer's ink and watercolor on paper, lined with linen

Description Map of the countries of Oceania. They are not labeled; instead, they are marked with letters and numbers that correspond with a key published separately from the map. Natural features include elevation, depicted with shading, rivers and islands.