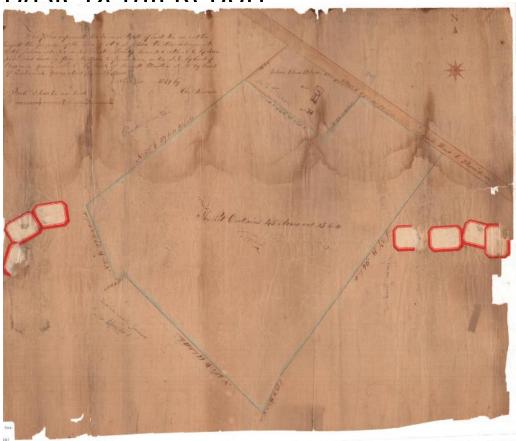

## **Rasic Detail Report**

Title This plan represents two pieces or tracts of land viz one and the largest the property of A. & S. Jillson, the other belonging to Seth Jillson situated in Willimantic...

Date 1849

Primary Maker Charles Warner

Medium Drawing; black ink and blue watercolor on wove paper

Description Manuscript map of two plots of land in Willimantic, Connecticut.

Both pieces of land abut the turnpike road to Providence. Georgraphic

coordinates and measurements in rods and links are provided for each of the

property lines. In the smaller plot of land, a house and barn are shown.