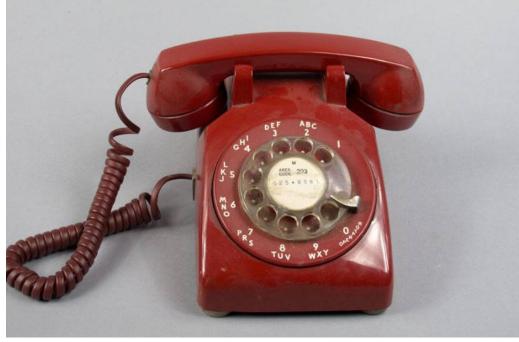

## Title Telephone

Primary Maker Richard Welling

Description Table top red rotary dial telephone. The receiver is seated on cradle at the top of the base and is attached to body with a spiral cord. Under the receiver cradle is embossed lettering that reads: "BELL SYSTEM / MADE BY / Western Electric." The rotary is made of clear plastic in the center of which is printed in black ink "AREA CODE 203 / 525.8560". Under the rotary and to the outside is printed in white the numbers 1-0, the letters A-Y, and the word "OPERATOR".