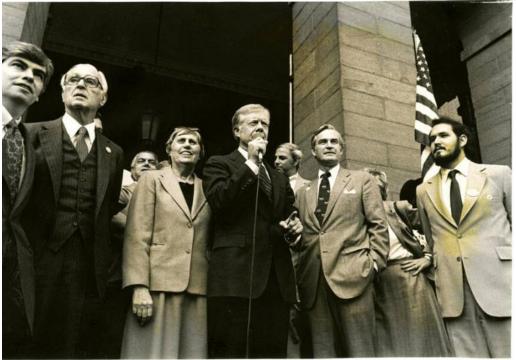

## Title Wilson Wilde with Jimmy Carter, Ella Grasso, and Others

Date 1975-1980

Primary Maker Unknown

Medium Photography; gelatin silver print on paper

Description President Jimmy Carter, wearing a suit, a white shirt, and a striped necktie, is speaking into a microphone. Connecticut Governor Ella Grasso stands beside him, wearing a skirt and jacket. Other men include Wilson Wilde and Christopher Dodd. One man has a beard and mustache. One wears eyeglasses. An American flag is at the right. The group is standing in front of the Old State House in Hartford, Connecticut. Dimensions Primary Dimensions (image height x width): 6 1/2 x 9 1/2in. (16.5 x 24.1cm) Sheet (height x width): 6 1/2 x 9 1/2in. (16.5 x 24.1cm)