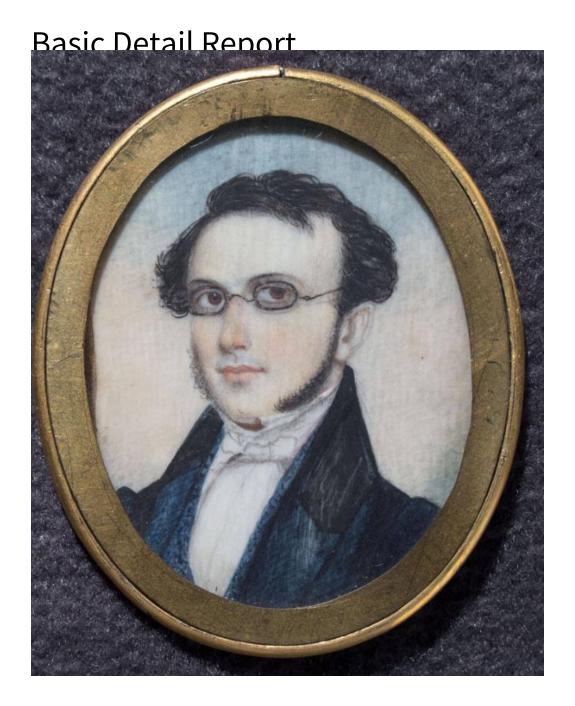

Title James Bidwell Gilman

Date probably 1841

Primary Maker Unknown

Medium Miniature; watercolor on ivory under glass in metal frame, in velvetcovered case with satin lining

Description Bust-length portrait of a man with dark brown hair, eyeglasses,

brown eyes, and long sideburns. He is wearing a white shirt, stock or cravat,

## **Basic Detail Report**

waistcoat, and dark blue jacket. The miniature is in a metal frame, which has a lock of dark brown hair in an opening on the back under glass. The framed miniature is set in a dark blue velvet-covered case that is lined with white and yellow satin.