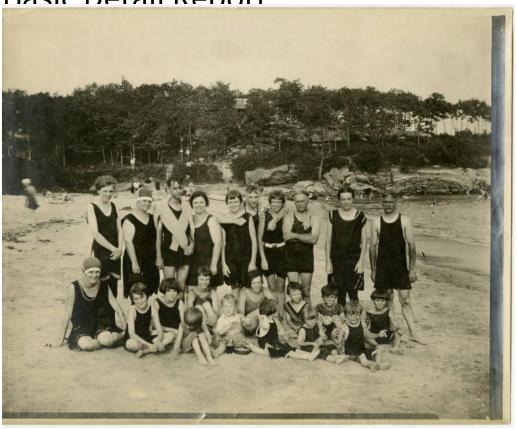

## Title Lay and Colton Families at the Beach

Date about 1920

Primary Maker Unknown

Medium Photography; gelatin silver print on paper

Description Men, women, boys, and girls pose in bathing suits on a beach. Two women wear bathing caps. One man has a sweater draped around his shoulders. One elderly man has a mustache. Additional bathers are in the water at the right and on the beach in the background. Steps lead up to a building, possibly a pavilion, on a rocky point with young trees growing on it.