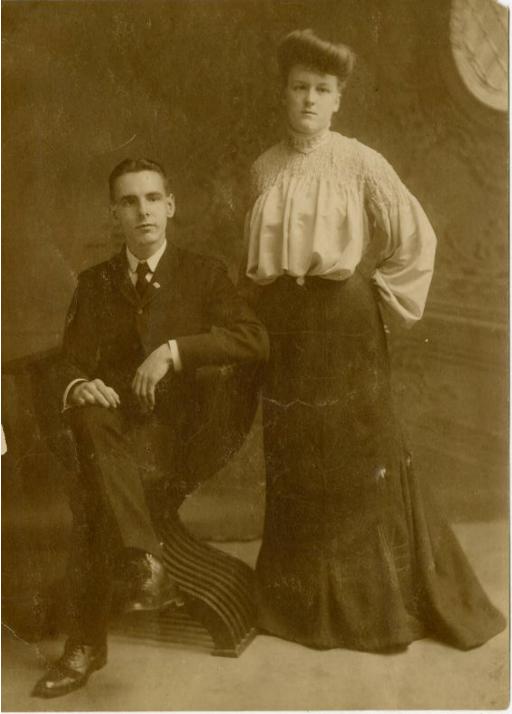

## Title John Edward Lay and Genevieve Shields Lay

Date about 1905

Primary Maker Unknown

Medium Photography; albumen print on paper

## **Basic Detail Report**

Description Formal studio portrait of a young man and a young woman. He is

seated, with his legs crossed, wearing a suit, necktie, and a shirt with a celluloid

collar. She is standing, wearing a blouse decorated with ruching and a long skirt.

A painted studio backdrop is in the backgroun.

Dimensions Primary Dimensions (image height x width): 9 1/8 x 6 11/16in. (23.2 x

17cm) Sheet (height x width): 9 1/8 x 6 11/16in. (23.2 x 17cm)