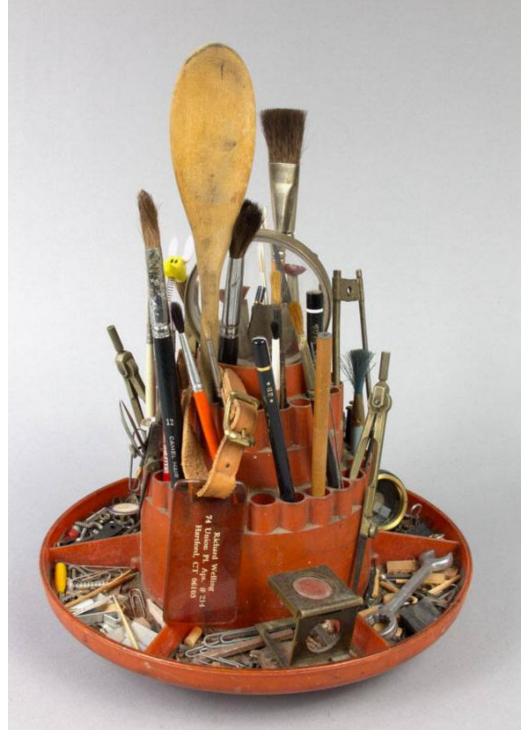

## Title Artist's Tool Caddy with Tools

Primary Maker Richard Welling

Description Equipment, drawing, and graphic design tools in a lazy susan style

tool caddy. The caddy is round with four tiers arrranged in a circle made up of

## **Basic Detail Report**

compartments for holding tools. The lowest tier has six open bins, the next tier has twenty four vertical holes, the next tier has twenty vertical holes, and the top tier has a central round vertical container divided into three compartments. The caddy is made of reddish/orange plastic. The caddy holds a variety of artist's tool including paint burshes, compasses, pens, pencils, screw drivers, a magnifying glass, a spoon, and other objects. Dimensions Primary Dimensions (height x diameter): 10 1/2 x 13in. (26.7 x 33cm)