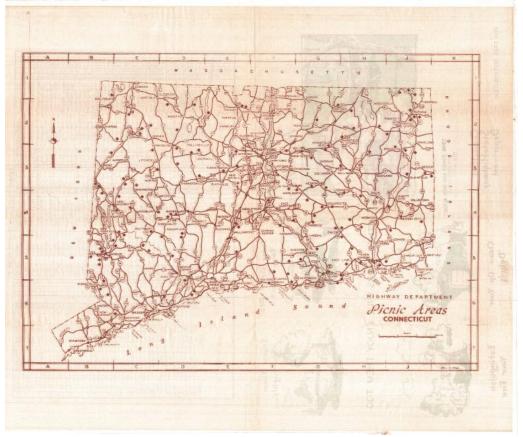

## Title Picnic Areas, Connecticut

Date 1954

Primary Maker Connecticut State Highway Department

Medium Serigraphy and halftone; brown and green ink on wove paper

Description Outline map of Connecticut showing the location of roadside picnic areas along federal and state highways. A key is provided which corresponds to a list of picnic areas on the verso, which gives the location of each picnic area and indicates the facilities (fireplaces, toilets, water) available. Illustrations on the verso show a couple in a convertible at a picnic area, a typical sign, and directions to extinguish fires and clean up debris at picnic areas "so that other users can enjoy them too." Also on the verso is a list of the picnic areas, its grid location, and whether it has fireplaces, toilets and water.