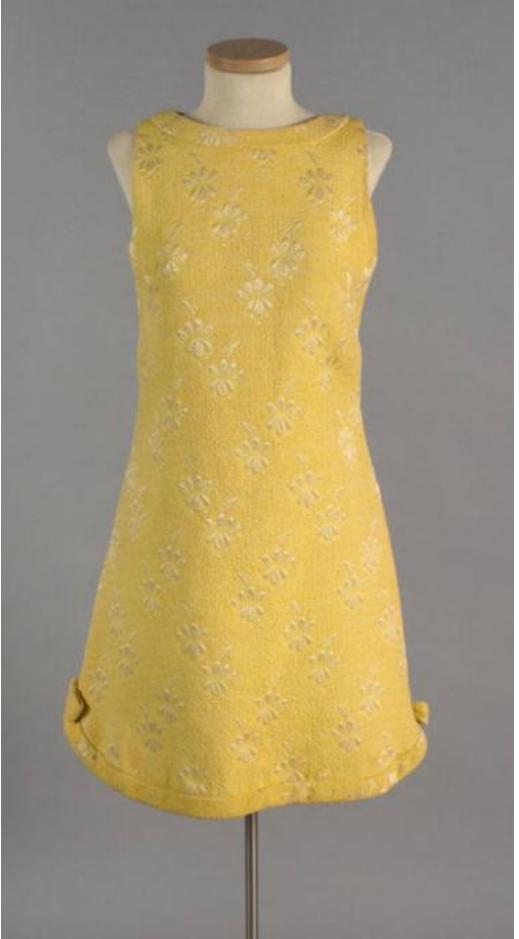

## **Title Dress**

Date 1966

Primary Maker Pamela Knowles

Medium Acetate, cotton

Description Yellow sheath dress with woven white floral design. Sleeveless with rounded neckline and hem drawn up slightly on each side with a self-fabric bow accent. Center-back zipper closure. Fabric ribbon label at inside neckline just right of zipper: "Pamela Knowles" White woven fabric tag with bright blue lettering at inside back just right of zipper: "bigi / at bergdorf's" Paper tag at inside back left of zipper: "Int. Ladies Garment Workers Union / Union Made / ILGWU / AFL CIO / WPL 2379 / DRESS / 65% ACETATE / 35% COTTON / STYLE 1701 / SIZE 3"