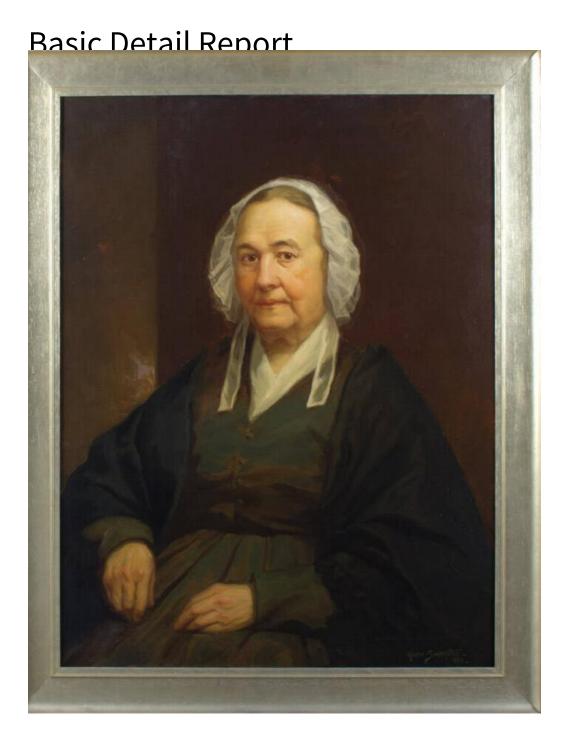

Title Belinda Spencer (Mrs. Lot Norton) Seymour

Date 1908

Primary Maker Belinda Spencer

Medium Oil on canvas

Description Oil portrait of an elderly woman of rather florid complexion, with

brown eyes and gray hair almost hidden by a full white ruffled cap with ends

## **Basic Detail Report**

hanging on the shoulders. She wears a plain, full-skirted black dress with small self buttons down the front of the bodice, a white vestee and a black shawl over her shoulders. Her hands rest in her lap. The background is dull brown. Dimensions Primary Dimensions (height x width):  $34\ 1/2 \times 26\ 1/2$  in.  $(87.6 \times 67.3\ cm)$