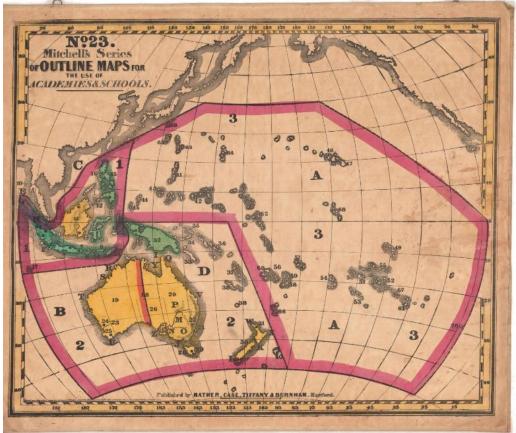

## Title Oceanica

Date 1841

Primary Maker Mather, Case, Tiffany & Burnham

Medium Lithography; black printer's ink and watercolor on paper, lined with linen

Description Map of the countries of Oceania. They are not labeled; instead, they are marked with letters and numbers that correspond with a key published separately from the map. Natural features include elevation, depicted with shading, rivers and islands.