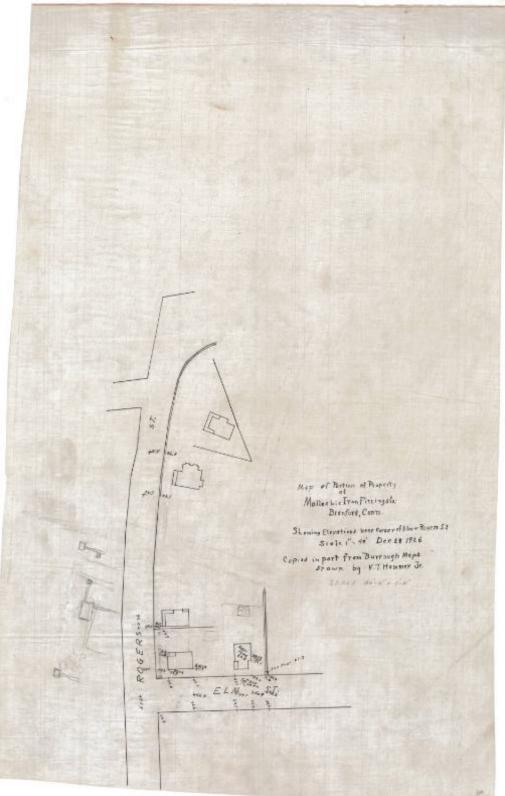

## **Basic Detail Report**

Title Map of portion of property of Malleable Iron Fittings Co.

Branford, Conn.

## **Basic Detail Report**

Date 1926

Primary Maker Valdemar Thorvaldsen Hammer Jr.
Medium Drawing; black ink and graphite on tracing linen
Description Map showing two intersecting streets, labeled "Elm St." and "Rogers
St." Footprints of five buildings are indicated, in some cases with dimensions
and notes "Br" "Brick" "First Floor." An elm tree is shown in front of one
building. The map appears to be incomplete.
Dimensions Primary Dimensions (image height x width): 18 3/4 x 11 1/4in. (47.6 x
28.6cm) Sheet (height x width): 29 x 18 1/2in. (73.7 x 47cm)