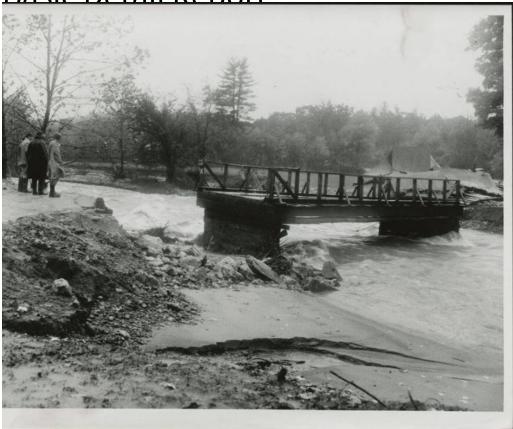

<u> Basic Detail Renort</u>

Title Bridge Out on Simsbury Road, West Granby

Date 1955

Primary Maker Dick Spafford

Medium Photography; gelatin silver print on paper

Description Four men wearing raincoats and boots stand on embankment looking at a flooded river and the central span of a bridge that has been washed out at either end. Trees line the river banks. Rocks, sand, and what appears to be pavement are in the foreground. Debris, apparently part of a building, is in the background.