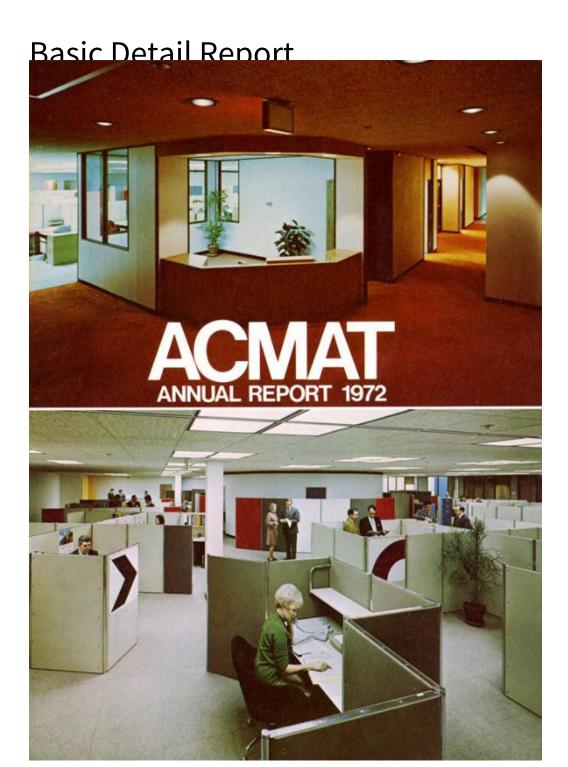

## **Basic Detail Report**

Description The cover of the ACMAT Corporation's 1972 annual report, featuring two images of the interior of the office building. Additionally, there are two images of the exterior of the ACMAT building in East Hartford, Connecticut.