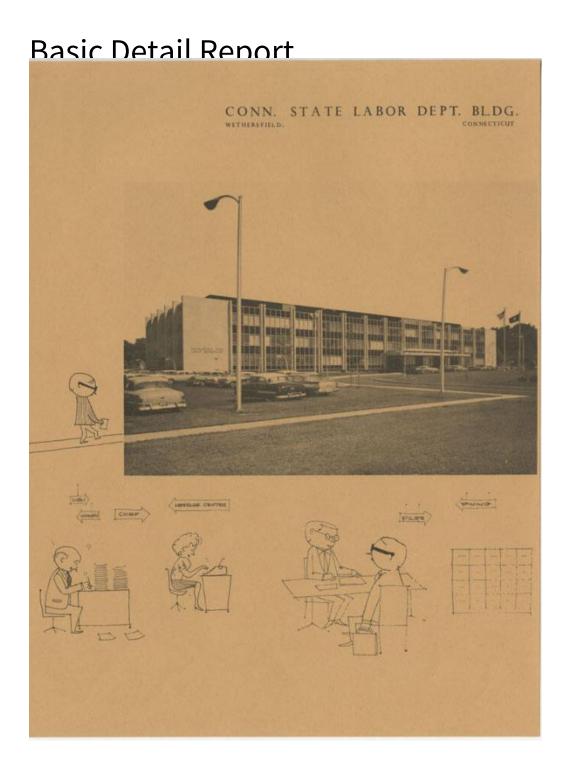

## **Title Connecticut State Labor Department Building**

Date about 1955

Primary Maker Unknown

Medium Offset lithography; black printer's ink on orange paper

Description Photographic image of the Connecticut State Labor Department

building in Wethersfield, Connecticut, from the front with the parking lot,

## **Basic Detail Report**

lampposts and the building's name visible. To the left and below are sketches of various office scenes, including a man carrying a piece of paper, walking toward the building; a woman, probably a secretary, typing; two men having a meeting; and a filing cabinet. Little signs above the figures point toward the "Message Center," the "Chief," and "Dining," among others.