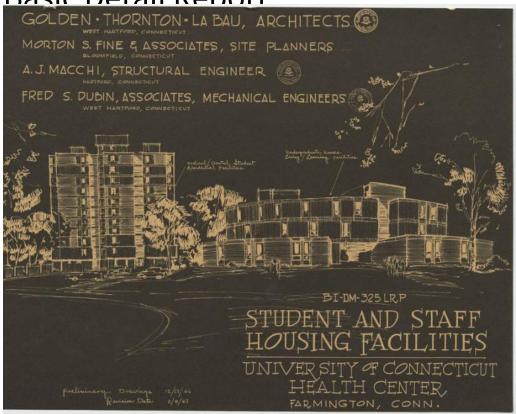

## Title Student and Staff Housing Facilities, University of Connecticut Health Center

Date 1967

Primary Maker Unknown

Medium Offset lithography; black ink on orange paper, and black ink on white paper Lithography; orange ink on black paper and black ink on orange paper Photography; gelatin silver prints

Description Drawings, architectural drawings and photographs of the facilities at the University of Connecticut Health Center in Farmington, Connecticut, designed by Golden Thornton LaBau Architects of West Hartford.