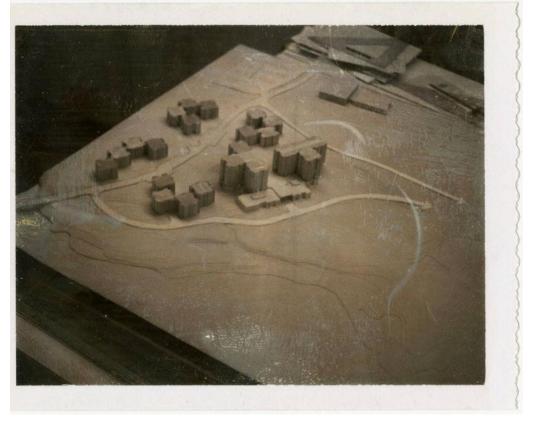

Description Photographs of study models for University of Hartford residential buildings and dining hall furniture, as well as photographs of the exteriors of the completed buildings.

Dimensions Primary Dimensions (image height x width):  $4\,9/16\,x\,6\,5/8$ in. (11.6 x 16.8cm) and smaller Sheet (height x width):  $5\,x\,7$ in. (12.7 x 17.8cm) and smaller Mount (height x width):  $11\,x\,8\,1/2$ in. (27.9 x 21.6cm)