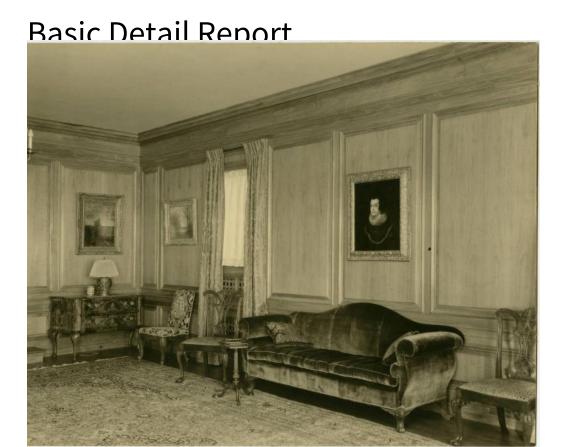

Title Exterior Wall of Living Room in Morris Joseloff House, West

## Hartford

Date 1930

Primary Maker Unknown

Medium Photography; gelatin silver print on paper on cardboard mount

Description Two Chippendale chairs flank an upholstered sofa. An upholstered side chair and a Chippendale chest with two drawers are in the far corner of the room. A lamp with a shade and a small jar or container are on the chest. Oil paintings, including a portrait of a woman and two landscapes, hang on the paneled walls. Drapes hang at the window. Part of an electric chandelier is visible at the far left. A large oriental rug is on the floor.