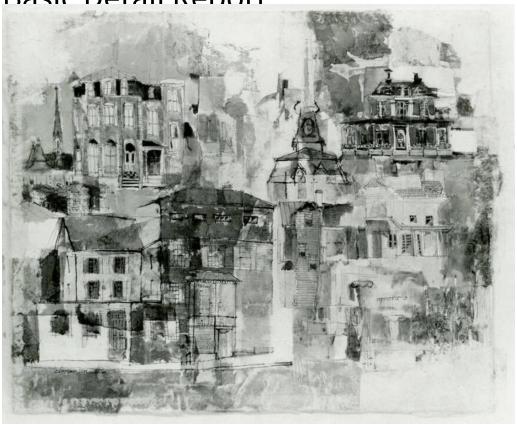

## **Title Untitled: Houses**

Date 1965

Primary Maker E. Irving Blomstrann

Medium Photography; gelatin silver print on paper

Description Reproduction of a collage consisting of drawings and probably watercolors of columns, trees and houses in different architectural styles, and what appear to be pieces of paper or some other fibrous material. The artist's signature and date are visible in the lower left corner.