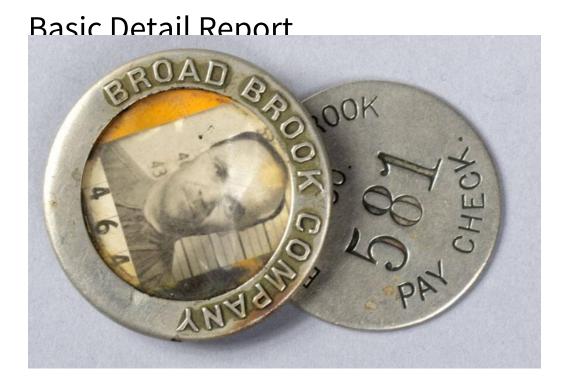

## Title Employee Badge

Primary Maker Whitehead and Hoag Company

Medium Metal, paper

Description Employee identification badge of Peter Shurka for the Broad Brook Company. Consists of two parts, (a) metal badge with photograph of employee, and (b) accompanying circular piece of metal. (a) Inscription on front of badge reads, "BROAD BROOK COMPANY". The black & white photograph is of Peter Shurka, the donor's father, and original owner. Beneath the photograph of Peter is an accompanying number which reads "464". The back of the badge has an inscription encircled in the center which reads: "THE WHITEHEAD & HOAG CO. - NEWARK N.J.". (b) Inscription on front of metal piece reads, "BROAD BROOK CO. / 581 / PAY CHECK.".