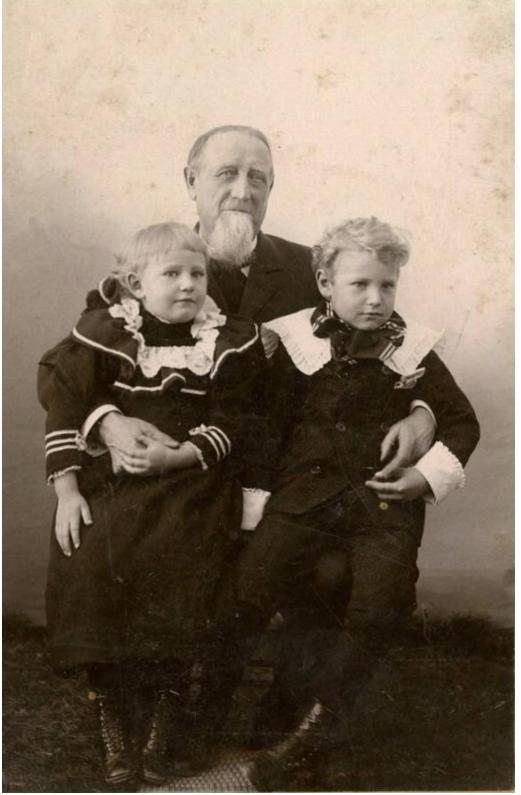

## **Basic Detail Report**

Title Joseph Selden with grandchildren Joe and Emma Bassett

Date about 1895

Primary Maker Marie Kendall

## **Basic Detail Report**

Medium Photograph; collodion print on cabinet card mount

Description Portrait of a man with a white beard sitting in a chair and holding two children on his lap. At the left is a young girl, wearing a dress with a large, lacy collar and lace-up boots. At the left is a boy, older than the girl, wearing a jacket with white frilly collar and cuffs, trousers, and boots. Both children are fair-haired. Dimensions Primary Dimensions (image height x width): 6 1/16 x 4in. (15.4 x 10.2