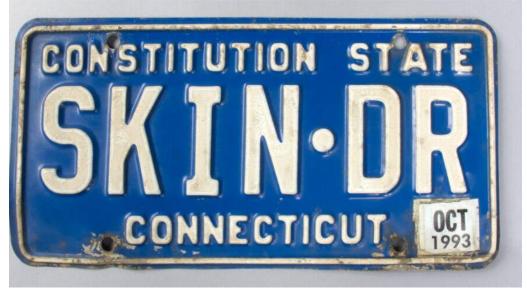

## **Title License Plate**

Date 1980-1993

Primary Maker Dr. Thomas P. Kugelman

Medium Metal, paint

Description Connecticut license plate that reads in white letters,

"CONSTITUTION STATE / SKIN • DR / CONNECTICUT", against a blue

background. A white border surrounds the plate, and in the lower right corner, there is a white license tab that reads in black, "OCT 1993". Four holes in total are punched within the plate, along the top and bottom edges, to attach the plate to the vehicle. Soiling and rust throughout, mostly centered along the lower edge.