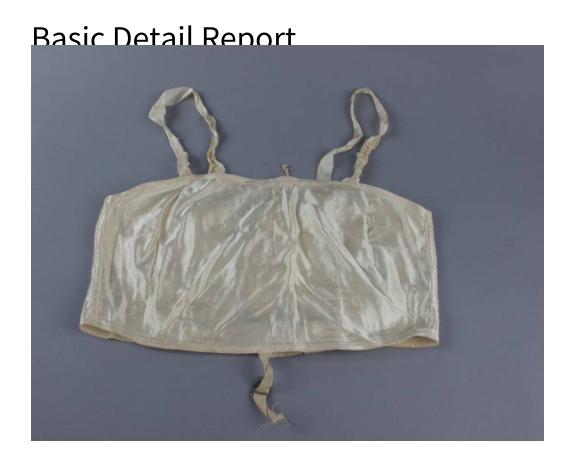

## **Title Wedding Outfit**

Date about 1925

Medium Silk, leather, cotton, metal

Description (.1) Cream silk dress with short sleeves and wide neckline. Ruching detail at either side of hip. Left hip has applied pearl decoration embroidered on net. Snap closure at left hip. (.2) Cream silk brasserie lined in cotton. Straps of silk ribbon with elastic sections at front. Elastic piece in back along left side of center hook and eye closure. Cotton ribbon through channel at top front to provide ability to adjust coverage. Cotton tape stitched to bottom center front with large metal hook. (.3a-b) Cream kid gloves, elbow length with three-button closure at wrist. Handwritten on inside top of each glove near seam "3456 / 14" "5826"