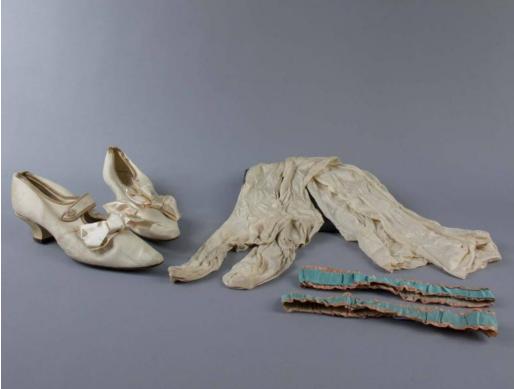

## **Title Wedding Outfit**

Date 1892

Medium Silk, cotton, metal, plastic, wood, leather

Description (.1a) Cream figured silk bodice with high neckline, and puffed long sleeves. Lace around sleeve cuffs and collar. Pearl bead accents at neckline and cuffs. Closure of hooks and eyes that wraps around bodice front. Underlined in cream cotton. (.1b) Cream figured silk skirt with cream cotton underlining. Center back hook and eye closure. (.2a-b) Pair of cream leather shoes with silk bows. Shoes have pointed toes, strap across upper foot with button closure, leather sole, and wood knock-on heels. Printed in blue ink on left side of each shoe lining reads: "5 B 661 3" (.3a-b) Pair of cream knit silk stockings with back seam, and reenforced toe and heel. Small tag attached to back seam in each stocking embroidered in blue with "Martha 4 Foot" (.4a-b) Pair of blue silk faille

## Basic Detail Report garters edged in pink ribbon. (.5) Cream feather fan with cream silk bow.

Wooden sticks are painted white. (.6a-b) Cream lace gauntlets with pearl

buttons at cuff.