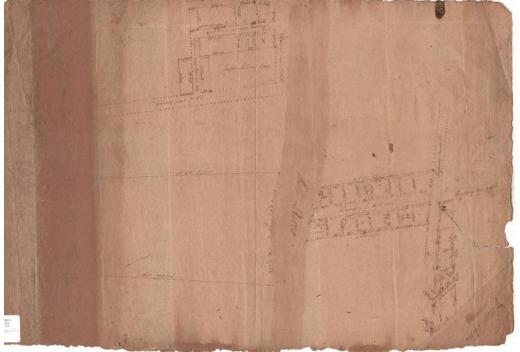

## Title Plan of Company's Land

Date before 1800

Primary Maker Unknown

Medium Drawing; black ink on laid paper

Description Map of an unknown company's land, possibly in Suffield, Connecticut near the Mill River and Great River (an old name for the Connecticut River). On the right side of the Mill River, on both sides of a highway, plots of land are delineated. One of the lots and a wharf abut the Great River in the bottom right corner. On the left side of the Mill River, there is a large plot of land and above it, a highway and what appear to be several buildings. One of the squares is labeled with the owner's name. Dimensions Primary Dimensions (image height x width): 19 1/2 x 28 1/2in. (49.5 x

72.4cm) Sheet (height x width): 19 1/2 x 28 1/2in. (49.5 x 72.4cm)