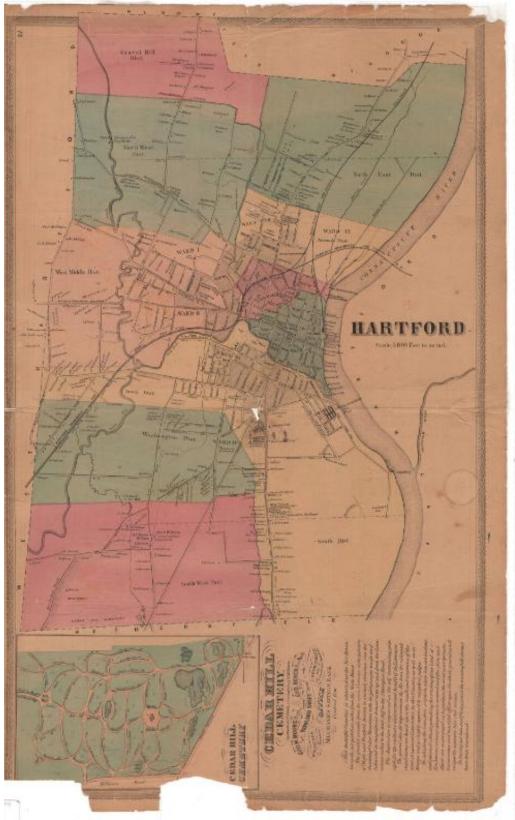

## **Basic Detail Report**

Primary Maker Baker & Tilden

Medium Lithography; black printer's ink and watercolor on wove paper Description Maps of Hartford, Connecticut (.a), and Cedar Hill Cemetery (.b) in Hartford, printed on the same sheet. The map of Hartford is much larger than the other one. The city is divided into Wards 1-5, and the Gravel Hill District, North West District, North East District, West Middle District, North Middle District, Centre District, South District, Washington District, South District and South West District. It extends from the town lines of Bloomfield and Windsor to the north, the town line of East Hartford to the east, the town line of Wethersfield to the south, and the town line of West Hartford to the west. The Connecticut River divides Hartford from East Hartford, and the Park and Hockanum Rivers join it. The North and South Forks of the Park River are also depicted on the map. The Hartford, Providence and Fishkill and the Hartford and New Haven Railroads run east-west through the city. The names of property owners or occupants are listed next to small squares denoting the location of the property. Notable landmarks include Trinity College, Bushnell Park (referred to as "The Park" on the map), various cemeteries, the Deaf and Dumb Asylum, the Hartford Orphan Asylum, and Sharps Rifle Manufacturing Company. Below the main map of Hartford there is a smaller map of Cedar Hill Cemetery and several paragraphs of text about it. The cemetery extends from North Side Avenue to the north, Maple Avenue and the main entrance to the east, Hillhouse Road to the sotuh, and Intervalue Avenue to the west. It is divided into 24 numbered sections, and its lakes and winding roads are included in the map.