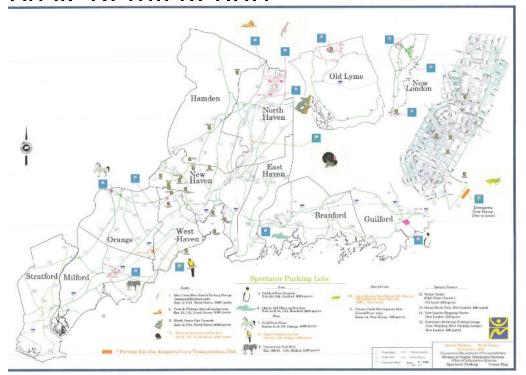

## **Title Special Olympics World Games**

Date 1995

Primary Maker Connecticut Department of Transportation

Medium Offset lithography; black and colored printer's inks on paper

Description Map of the parking lots and venue locations for the Special Olympics in Stratford, Milford, Orange, West Haven, New Haven, Hamden, North Haven, East Haven, Oly Lyme, New London, Branford and Guilford, Connecticut. To the right is an inset map of downtown New Haven, and below the main map is a list of spectator parking lots. At the very bottom of the sheet is a legend explaining the lines that represent town and state roads, highways, town boundaries and railroad tracks.