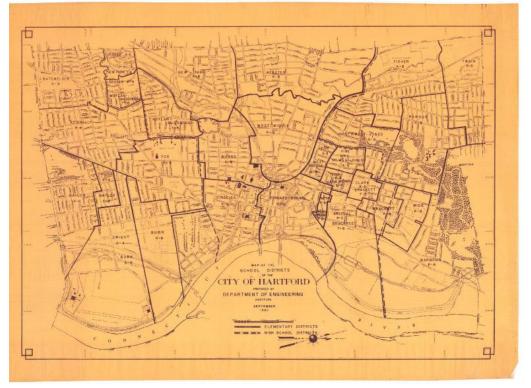

## Title Map of the School Districts of the City of Hartford

Date 1965

Primary Maker Engineering Department (Hartford, Conn.)

Medium Photostat; gelatin silver print on paper

Description Map of the school districts in Hartford, Connecticut, oriented so that north points to the right side of the sheet and the Connecticut River appears on the bottom. Solid and broken lines indicate elementary school districts and high school districts, respectively.