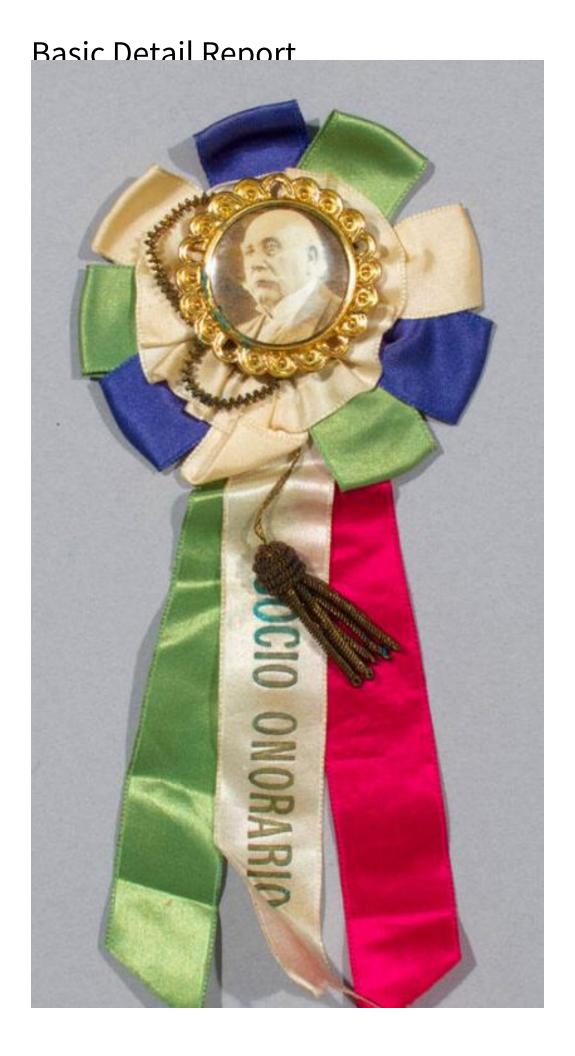

## **Title Ribbon**

Date 20th century

Medium Metal, celluloid, satin

Description Rosette ribbon, with gold, metal frame with celluloid center of a black and white image of an older man's torso. Behind frame is metal fringe, and assorted white, blue and green ribbon. Below photo is a metal tassel and behind this are three ribbon tails, in green, white, and red. The white tail has a notched bottom and through the center what was once gold, but now has a blue coloring through part of it is printed, "SOCIO ONORARIO".