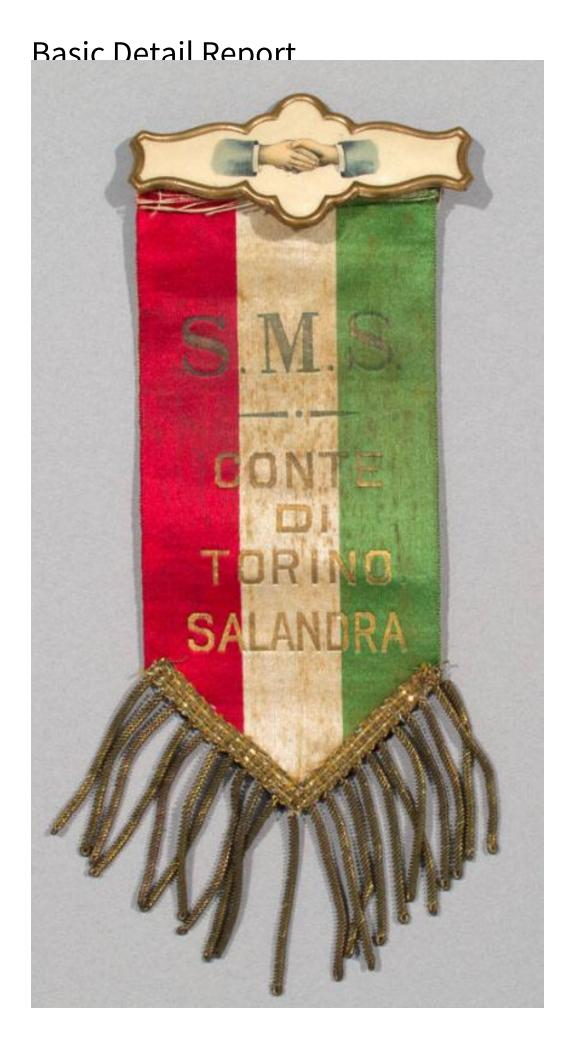

## **Title Badge**

Date after 1990

Primary Maker Whitehead and Hoag Company

printed cross, under which reads "SALANDRA".

Medium Metal, celluloid, suede

Description Badge consisting of pin and two ribbons stitched back to back.

Metal pin has a gold trim, with an off-white celluloid center which has the image of a handshake. The back of the pin is copper-tone and has engraved, "THE WHITEHEAD & HOAG CO. NEWARK N.J. / PAT. OCT. 18, 92 / MAR. 7, 93". Attached, the front ribbon has red, white, and green vertical stripes. Through the center in gold print reads, "S.M.S / CONTE / DI / TORINO / SALANDRA". Ribbon goes to a point at the bottom and has a metal trim and multiple metal coils attached. The back ribbon is black with a white trim along the left and right sides and is frayed at the bottom. On the top in silver it reads, "S.M.S." in the center there is a silver