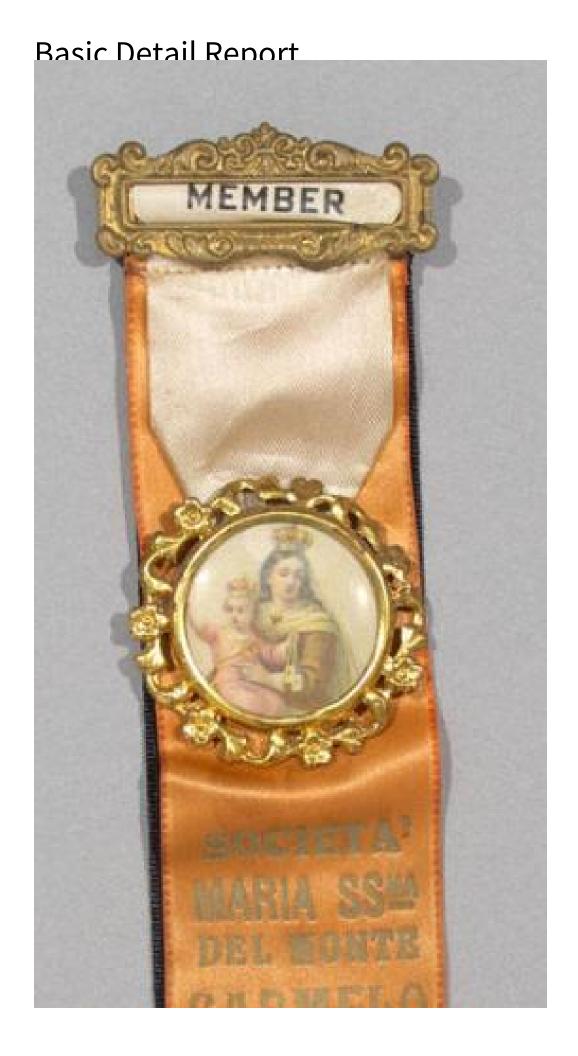

## **Title Badge**

Date 20th century

Medium Metal, brass, ribbon, celluloid, laminate

Description Three piece badge, consisting of pin, two ribbons stitched back-to-back at top and bottom with smaller ribbon and medallion attached to front side. Gold, decorative, metal pin at top has laminated white tag which reads, "MEMBER" in black. Front ribbon is a light orange color, towards the bottom, in gold reads, "SOCIETA' / MARIA SSMA / DEL MONTE / CARMELO / EAST HARTFORD / CONN." Attached to the top is a smaller white ribbon with a gold, ornate

## **Basic Detail Report**

framed medallion, with a white celluloid center which has a colored image of Saint Maria of Monte Carmelo and her child. Back ribbon is black with a silver cross in the center, surrounded by a wreath. Above cross reads, "IN MEMORIAM", below, "SOCIETA' / MARIA SSMA / DEL MONTE / CARMELO / EAST HARTFORD / CONN." Attached to the bottom of ribbon is yellow fringe.