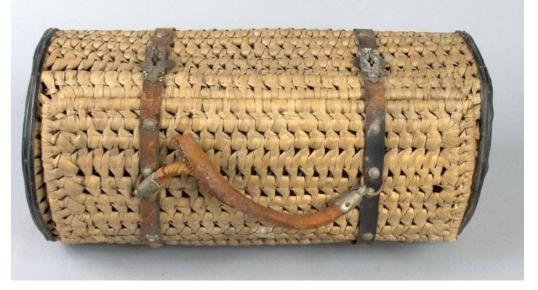

## Title Basket

Date 20th century

Medium Woven rush, leather, metal, wood

Description Round woven rush basket with hinged cover, or lid. Sides have a thin, dark wooden trim, attached by small nails. Two leather straps, attached by metal studs, encircle the basket, each with a decorative metal fixture on one end which connects to a metal ring on the other. Lid is a rectangular shape, attached to basket by three metal coils, at the center is a torn leather handle connected to straps by metal rings. Leather is worn and metal has some corrosion.

Dimensions Primary Dimensions (height x width): 7 x 14 1/2in. (17.8 x 36.8cm)