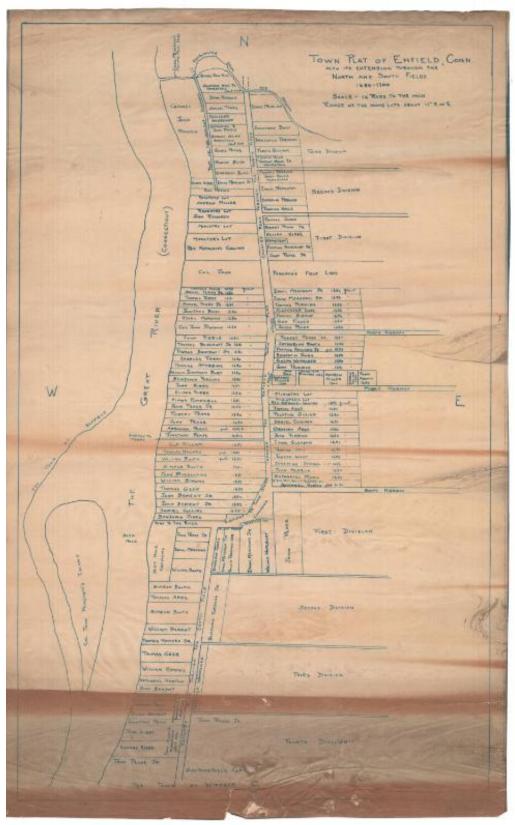

## **Rasic Detail Report**

Title Town Plat of Enfield, Connecticut, Also its Extension Through the North and South Fields, 1680-1700

## **Basic Detail Report**

Date 1920

Primary Maker Unknown

Medium Blueline print; cyanotype on paper

Description Map of Enfield, Connecticut, from a freshwater brook to the north, lots of land to the east, the town line of Windsor to the south, and the Connecticut River to the west. On the east and west sides of the main road running through Enfield, land grant lots are shown, labeled with the owner's name and the date of the grant, if known. Some roads are shown and labeled.

Dimensions Primary Dimensions (image height x width):  $28\ 1/2\ x\ 17\ 3/8$ in. (72.4 x

44.1cm) Sheet (height x width): 29 3/4 x 18 3/4in. (75.6 x 47.6cm)