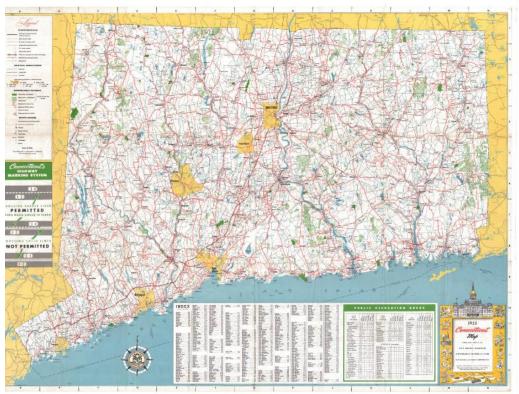

Description Map of the state of Connecticut, with the border of Massachusetts to the north, the border of Rhode Island to the east, the Long Island Sound to the south, and the border of New York to the west. To the left of the map, the legend provides explanations for the depiction of roads, railroads and hiking trails; population centers; state, county and town boundaries; state parks and forests, hunting, fishing and skiing areas; and various elements of infrastructure. Below the legend is a short, illustrated guide to the marking of Connecticut highways. A place name index and list of public recreation areas appear below the map. At

## **Basic Detail Report**

the bottom left is a 24-point compass rose and north arrow. The cartouche, located in the bottom right corner, shows a variety of Connecticut-related scenes, including the State Capitol building, the state bird and flower, people enjoying the outdoors, and cars on a highway. On the reverse side, there are eight small maps: one each of New Haven, Bridgeport, Hartford, Waterbury, Danbury, Norwich and New London, and a map of the exits on the Merritt and Wilbur Cross Parkways. To the left of the city maps is a table of approximate mileages from different places in Connecticut, New York, Rhode Island and Massachusetts. The bottom portion of the sheet features nine black-and-white photographs, clockwise from top left: Olin Memorial Library, Wesleyan University; Northam Towers and the Quadrangle, Trinity College; Main Building, Teacher's College of Connecticut; Sterling Memorial Library, Yale University; Willimantic State Teacher's College; Wilbur L. Cross Library, University of Connecticut; Danbury State Teacher's College; New Haven State Teacher's College; and Palmer Auditorium, Connecticut College for Women. Dimensions Primary Dimensions (image height x width): 23 x 31in. (58.4 x 78.7 cm) Sheet (height x width): 23 5/8 x 31 1/2in. (60 x 80cm)