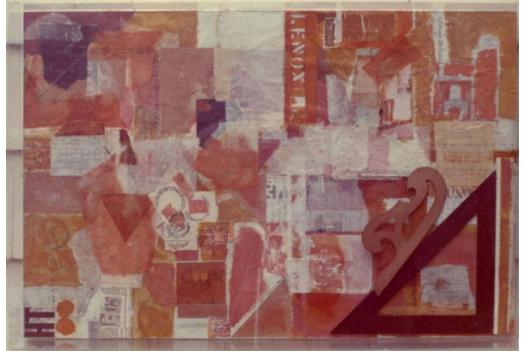

## Title Tribute to Wiley's Work

Date after 1977

Primary Maker Unknown

Medium Photography; gelatin silver print on paper; color prints on paper Description Reproductions of a collage consisting of what appears to be tissue paper, drawings, hand lettering, a drafter's triangle and a French curve. The word "Lenox" is visible in the top center. One photograph includes a man's head and shoulders in the right side of the frame. Dimensions Primary Dimensions (image height x width): 7 1/2 x 9 7/16in. (19.1 x