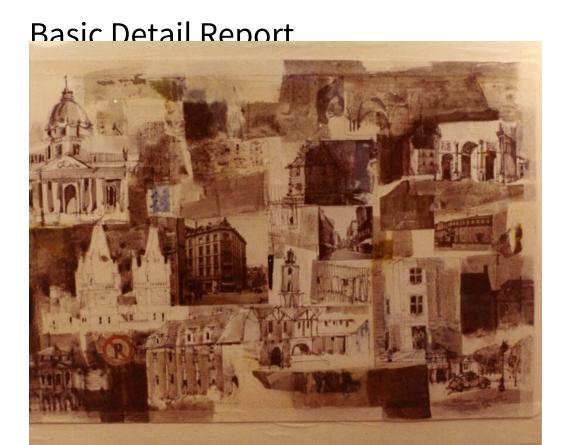

## **Title European Motif**

Date after 1967

Primary Maker Unknown

Medium Photography; gelatin silver print on paper; color prints on paper

Description Reproductions of collage or mixed media art work consisting of

numerous drawings and possibly photographs of buildings in different

architectural styles. In the lower left corner, there is a P inscribed in a circle with

a line through it, probably referring to a "no parking" sign.