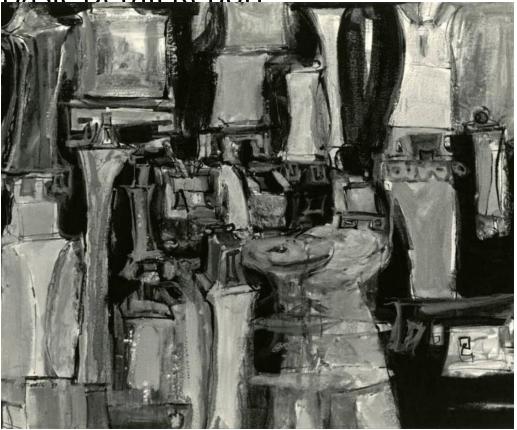

## **Title Untitled: Towers**

Date after 1959

Primary Maker E. Irving Blomstrann

Medium Photography; gelatin silver print on paper; color prints on paper Description Reproductions of an abstract painting of what appear to be towers. One of the reproductions focuses on the image content (and the artist's signature and date are visible in the bottom left corner), while the other two show almost the entirety of the canvas in its frame. Dimensions Primary Dimensions (image height x width): 7 7/16 x 9 3/16in. (18.9 x 23.3cm) Sheet (height x width): 7 7/8 x 10in. (20 x 25.4cm)