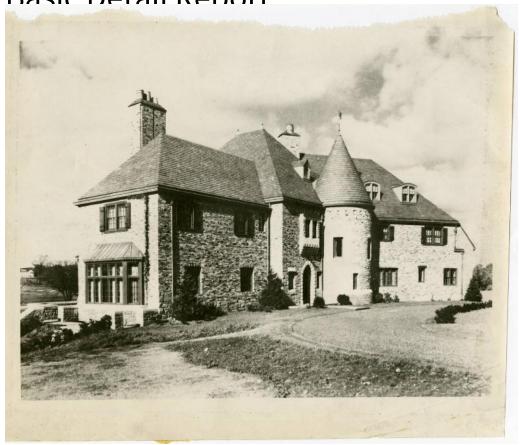

## Title Exterior of Morris Joseloff House, West Hartford

Date 1930

Primary Maker Unknown

Medium Photography; gelatin silver print on paper

Description Exterior view of a large stone house in the French eclectic style. The house has round tower by the entrance, dormer windows, a bow window, and tall chimneys with chimney pots. There appears to be a terrace behind the house. A curving driveway leads to the front of the house. The lawn and landscaping appear to be unfinished.