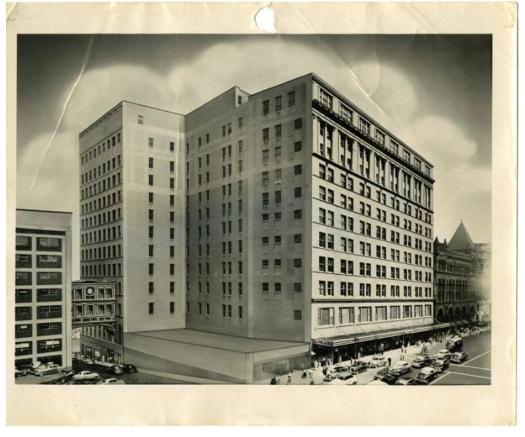

**Basic Detail Report** 

Title G. Fox & Co. Building, Main Street, Hartford

Date about 1945

Primary Maker Unknown

Medium Photography; gelatin silver print on paper

Description Photograph of an artist's rendering of the 1917 G. Fox & Co. building on Main Street, Hartford, Connecticut. Men and women are walking on the sidewalks. Automobiles and trucks are on the streets. A two-story bridge with a clock in it spans Talcott Street, connecting with a building on the opposite corner.