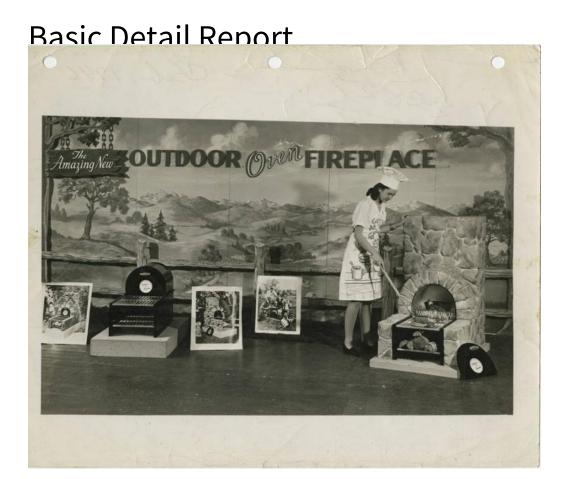

## Title The Amazing New Outdoor Oven Fireplace

Date 1946

Primary Maker Unknown

Medium Photography; gelatin silver print on paper

Description A female mannequin wearing a chef's hat, a white dress, and an apron with the words "Genius / At Work" is standing by an outdoor fireplace made of artificial stones, touching what appears to be a steak with a long fork.

Logs are in the firebox below. The arched oven is in the back of the unit, beneath the fireplace chimney. The interior unit is displayed at the left. Large photographs show different installations in different outdoor settings. A split rail

## **Basic Detail Report**

fence and a painted backdrop depicting rolling hills with scattered trees and

distant mountains is in the background. Painted on the backdrop are the words

"The / Amazing New OUTDOOR Oven FIREPLACE".