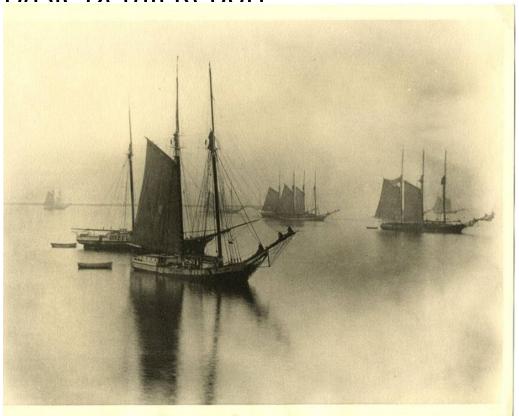

## Title Vessels offshore in the Fog

Date early 20th century

Primary Maker Unknown

Medium Photography; gelatin silver print on paper

Description Two-, three-, and four-masted schooners appear to be anchored in calm water. The vessels in the foreground appear to be fishing boats. The vessels in the background, partially hidden by fog, appear to be heavily laden coasting schooners. Some ships have sails set. The shore is faintly visible in the distance.