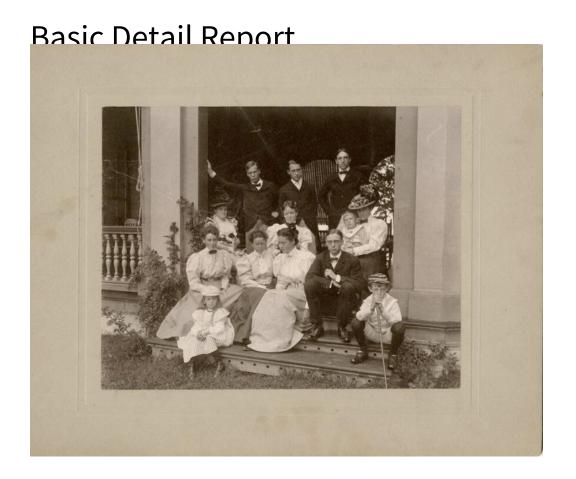

## Title Thorne Family Photographs

Date about 1890

Primary Maker S. H. Cunningham

Medium Photography; collodion and gelatin silver prints on cardboard mats

Description Group of family photographs. One interior photograph features a

large, potted hydrangea bush on an oriental rug in a lavishly furnished and

decorated room, with other indoor plants, vases and figurines visible in the

background. One posed outdoor portrait includes ten adults, three children and

one dog. Several outdoor portraits how a young woman driving a horse-drawn

carriage.