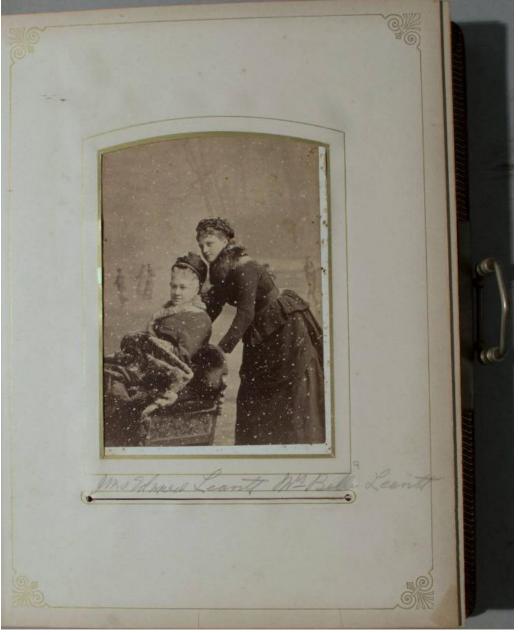

## **Title Family Photograph Album**

Date about 1885

Medium Photography; albumen, collodion and gelatin prints on card stock;

Photomechanical prints

Description Thrity-six cabinet card studio portraits of men, women and some

children. One woman is wearing a veil, and many of the other women are

wearing noteworthy dresses. Several of the portraits feature backdrops and

## **Basic Detail Report**

props suggesting outdoor scenes, including a snowstorm. The photographs are

in a leather album with a metal clasp.

Dimensions Primary Dimensions (image height x width): 57/16 x 313/16in. (13.8