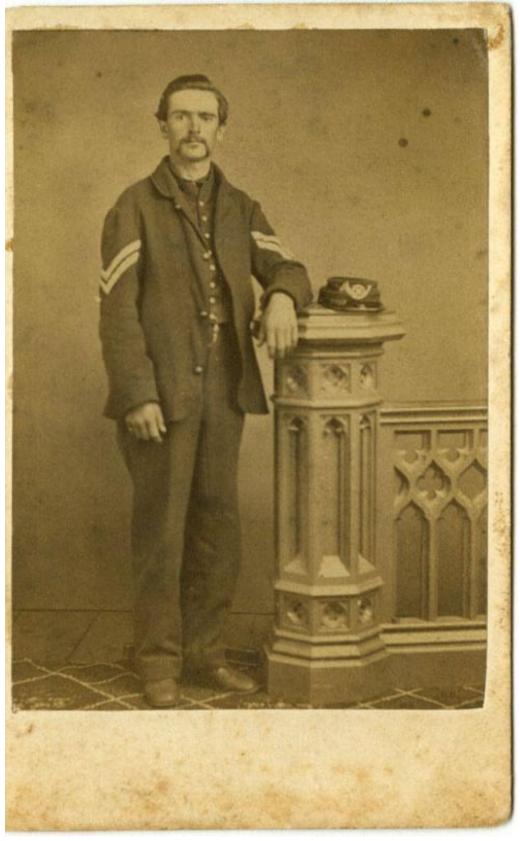

## **Basic Detail Report**

Primary Maker Bartlett & Webster

Medium Photography; albumen print on paper on cardboard mount

Description Full-length, three-quarter length, and half-length portraits of men

wearing military uniforms. Some have beards or mustaches. Some are seated

with their elbows resting on tables covered with tablecloths. Some wear or hold

caps. Drapery, a balustrade, and a painted studio backdrop appear in some

portraits.

Dimensions Primary Dimensions (image height x width):  $3\,5/8\,x\,2\,1/4$ in. (9.2 x 5.7 cm) or smaller Sheet (height x width):  $3\,5/8\,x\,2\,1/4$ in. (9.2 x 5.7cm) or smaller Mount (height x width):  $4\,x\,2\,1/2$ in. (10.2 x 6.4cm) or smaller