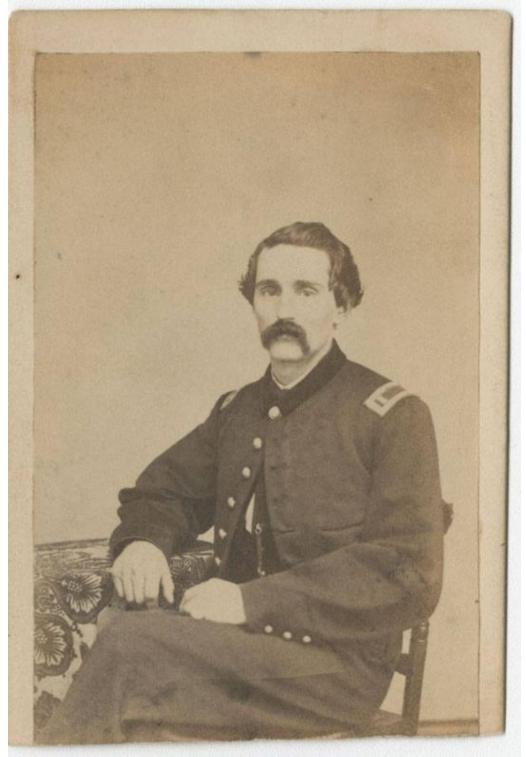

## **Basic Detail Report**

Title Unidentified Civil War Officers, photographed in Litchfield County

Date 1861-1865

Primary Maker T. M. V. & E. V. Doughty

Medium Photography; albumen print on paper on cardboard mount

## **Basic Detail Report**

Description Half-length portraits of two men wearing military uniforms. Both

have mustaches; one man has a beard as well. He holds his cap in his hand. Both men are seated beside tables covered with tablecloths.