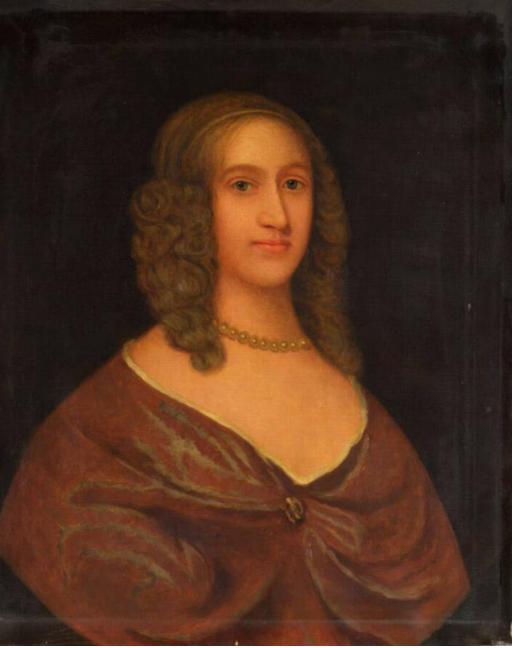

## Title Mabel Harlakenden

Primary Maker Mabel Harlakenden

Medium Oil on canvas

Description A copy of an original portrait of a woman, Mabel Harlakenden. She is seated at an angle turned toward her left. Her hair is worn straight and close to her head on the top as if wearing a Juliette cap. Just above her ear line it

## **Basic Detail Report**

becomes full and curly, falling to her shoulders. The subject has almond shaped blue eyes, a long straight nose and fair skin. She wears a strand of large pearls, a low-cut portrait collar red dress and a brooch. In gilt frame with ornate corners. Dimensions Stretcher (height x width): 25 x 21in. (63.5 x 53.3cm) Frame (depth): 4 1/2in. (11.4cm) Primary Dimensions (height x width): 27 x 22in. (68.6 x 55.9cm)