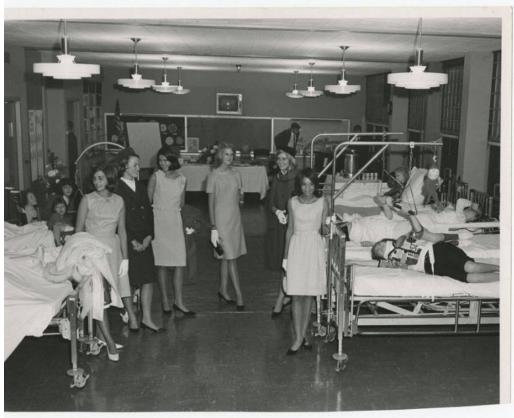

## Title Centinel Hill Teen Club Members and Connie Trent visiting Girls at Newington Hospital for Crippled Children

Date 1962-1965

Primary Maker Unknown

Medium Photography; gelatin silver print on paper

Description Girls in dresses and high heels stand in the middle of a hospital ward. One girl wears a pillbox hat. One girl appears to be African American. They are accompanied by a woman wearing a suit, hat, and earrings. Children lie in hospital beds on either side of the central group. Tables with flowers and refreshments are in the background. Electric light fixtures hang from the ceiling. An electric clock is on the wall in the background.