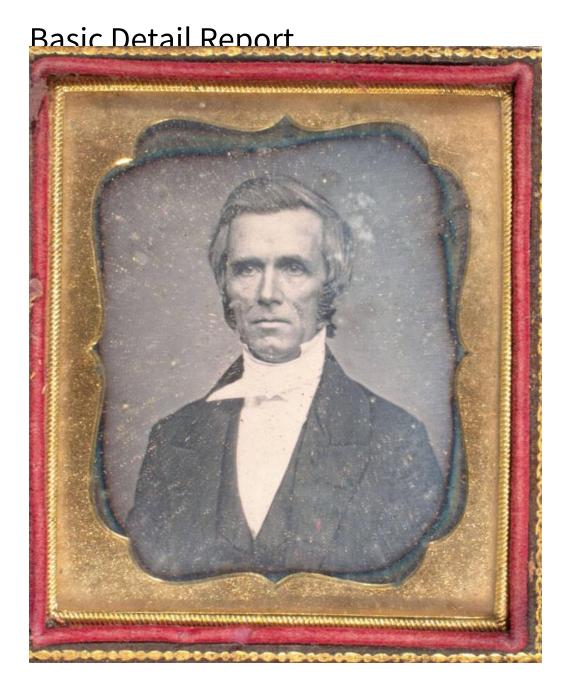

Title Unknown Man, possibly a member of the Allen, Collins, or

## Hamersley Family

Date about 1860

Primary Maker Unknown

Medium Photography; daguerreotype on silver-coated copper plate under glass with brass mat in paper-covered wooden case with embossed red velvet pad

## **Basic Detail Report**

Description Bust-length portrait of an older man wearing a high collared shirt.

The brass mat is nonpareil in shape and has a pebbled surface. The red velvet pad has a central leaf with a border of leaves. The case has a floral design surrounded by a cartouche within a scrollwork border.